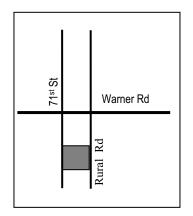

ZONING AND DEVELOPMENT CODE REFERENCE: Section 6-307, Subdivision, Lot Splits and Adjustments

**Location Map** 

### ATTACHMENT 1

BABA'S ACRES (PL090181)

BRADY · AULERICH & ASSOCIATES, INC.

Civil Engineering • Land Surveying Construction Staking C.E. Aulerich P.L.S. Dennis H. Brady R.L.S. Robert N. Hermon P.E./R.L.S. Blair C. Meggitt R.L.S.