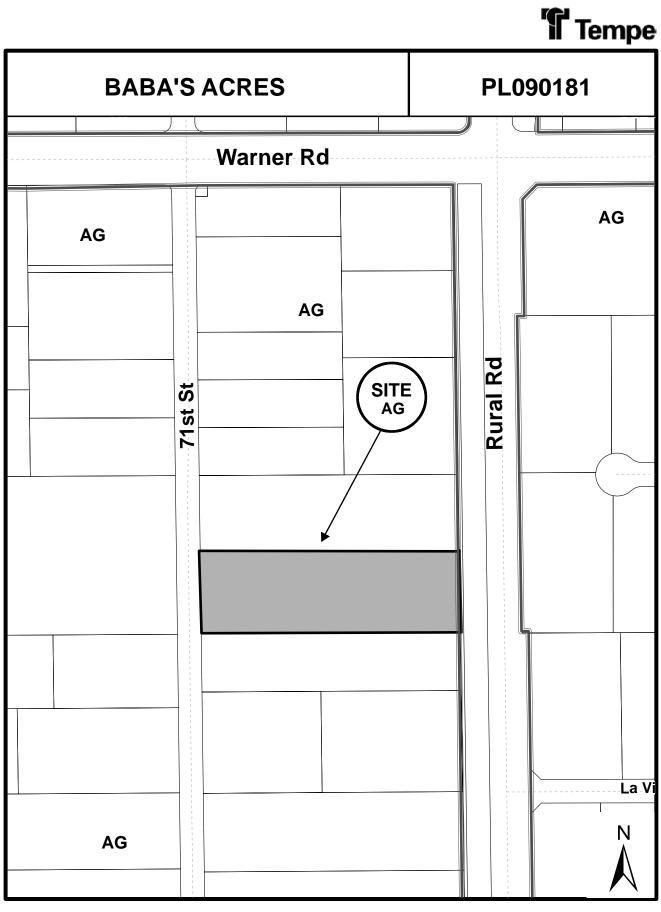

ATTACHMENTS:

- 1. Location Map
  - 2 Aerial Photo
  - 3. Letter of Explanation
  - 4-5. Subdivision Plan

# COMMENTS:

This is a request by Donald and Barbara Liem for a Preliminary Subdivision Plat to create two (2) lots from one (1) lot. A 1' VNAE (vehicular non-access easement) along Rural Road is being recorded as part of this plat requiring that both lots access 71<sup>st</sup> Street . A 20' wide ingress and egress easement along the south side of the west lot will provide access to the eastern lot. The proposed lots are located south and west of Rural and Warner Roads in an AG, Agricultural District. Staff recommends approval of this request subject to a condition.

### ATTACHMENT 1

BABA'S ACRES (PL090181)

BRADY · AULERICH & ASSOCIATES, INC.

Civil Engineering • Land Surveying Construction Staking C.E. Aulerich P.L.S. Dennis H. Brady R.L.S. Robert N. Hermon P.E./R.L.S. Blair C. Meggitt R.L.S.