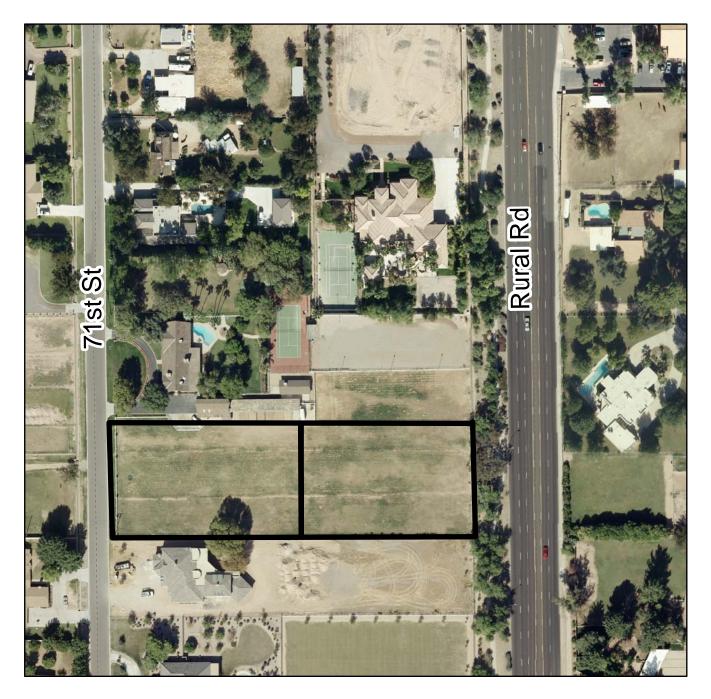

ATTACHMENTS:

- 1. Location Map
  - 2 Aerial Photo
  - 3. Letter of Explanation
  - 4-5. Subdivision Plan

# COMMENTS:

This is a request by Donald and Barbara Liem for a Preliminary Subdivision Plat to create two (2) lots from one (1) lot. A 1' VNAE (vehicular non-access easement) along Rural Road is being recorded as part of this plat requiring that both lots access 71<sup>st</sup> Street . A 20' wide ingress and egress easement along the south side of the west lot will provide access to the eastern lot. The proposed lots are located south and west of Rural and Warner Roads in an AG, Agricultural District. Staff recommends approval of this request subject to a condition.