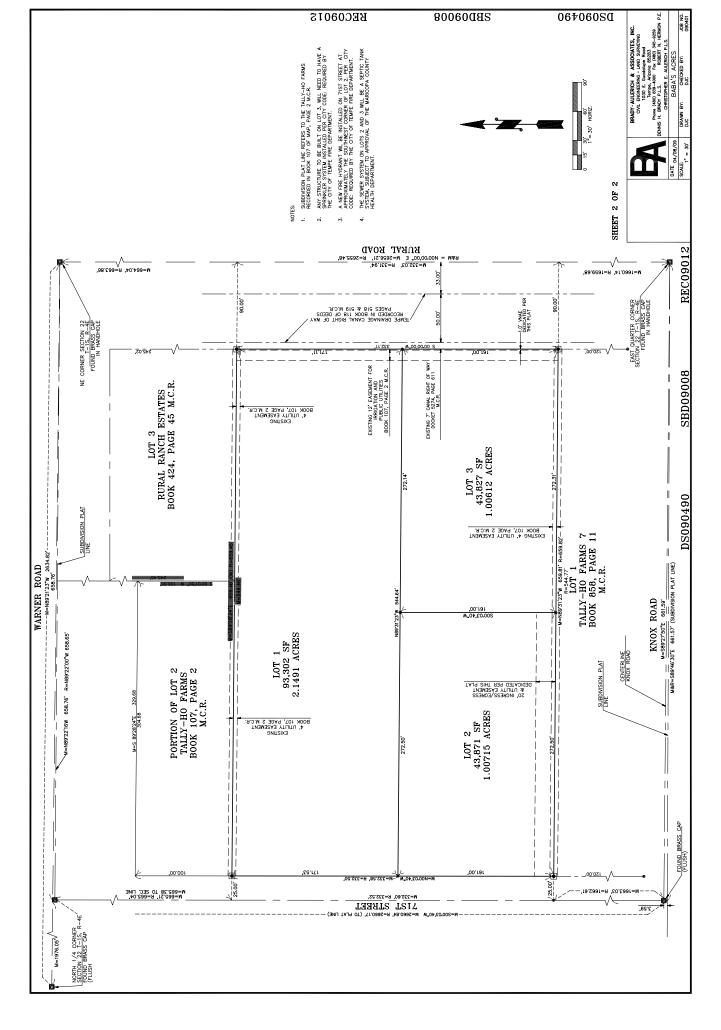

A proposed resubdivision of Lot 5 of TALLY-HO FARMS recorded in Book 107 of Maps, Page 2, Maricopa County Records into three lots, two one-acre lots and one 2.15 acre lot, be known as BABA'S ACRES, is requested by Donald and Barbara Liem, the owners of said Lot 5.

The Southerly portion of said Lot 5, approximately 161.00 feet, in the past has been used as horse pasture, that portion being the proposed two one-acre parcels.

The Liems have ceased owning horses, and the pasture is not needed. They felt subdividing the property would be the best use.

Both parcels would face 71<sup>st</sup> Street with a 20.00 foot wide ingress and egress easement along the South side of the West lot, for the benefit of the East lot, the existing house is on the 2.15 acre parcel.

# ATTACHMENT 4

#### **ATTACHMENT 5**